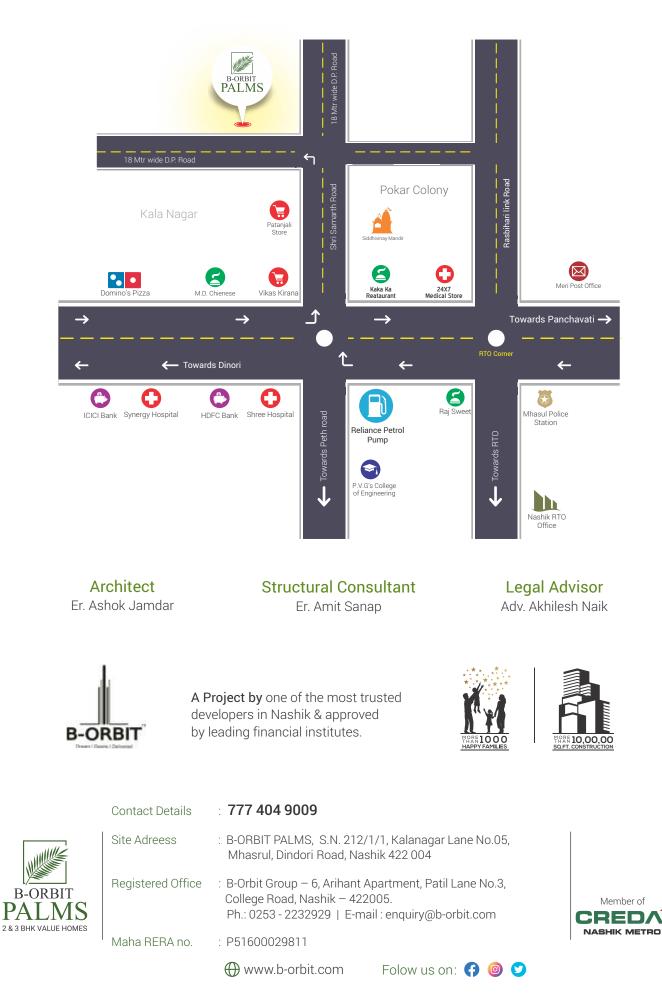

# EVERYTHING you've been dreaming of is HERE

B-Orbit Palms is a 2 & 3 BHK Value Home Apartment Project. The Project is located at 18 mtr wide D.P. road. Good accessibility to Dindori, Ozar, Airport, Dhule. It is also in close proximity to Medical College, Engineering college & Hospitals and readily accessible to the outer ring road. The project offers apartments with everything you would want or desire. Modern designs and stylish finishes dominate the homes. The exclusive 28 Units offer 2 & 3 BHK value homes for a unique approach towards living.