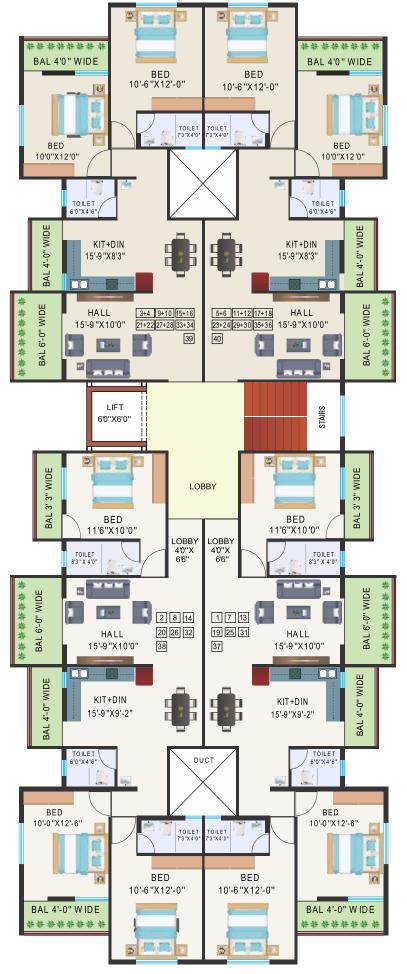

# EVERYTHING you've been dreaming of is HERE

B-Orbit Palms is a 2 & 3 BHK Value Home Apartment Project. The Project is located at 18 mtr wide D.P. road. Good accessibility to Dindori, Ozar, Airport, Dhule. It is also in close proximity to Medical College, Engineering college & Hospitals and readily accessible to the outer ring road. The project offers apartments with everything you would want or desire. Modern designs and stylish finishes dominate the homes. The exclusive 28 Units offer 2 & 3 BHK value homes for a unique approach towards living.