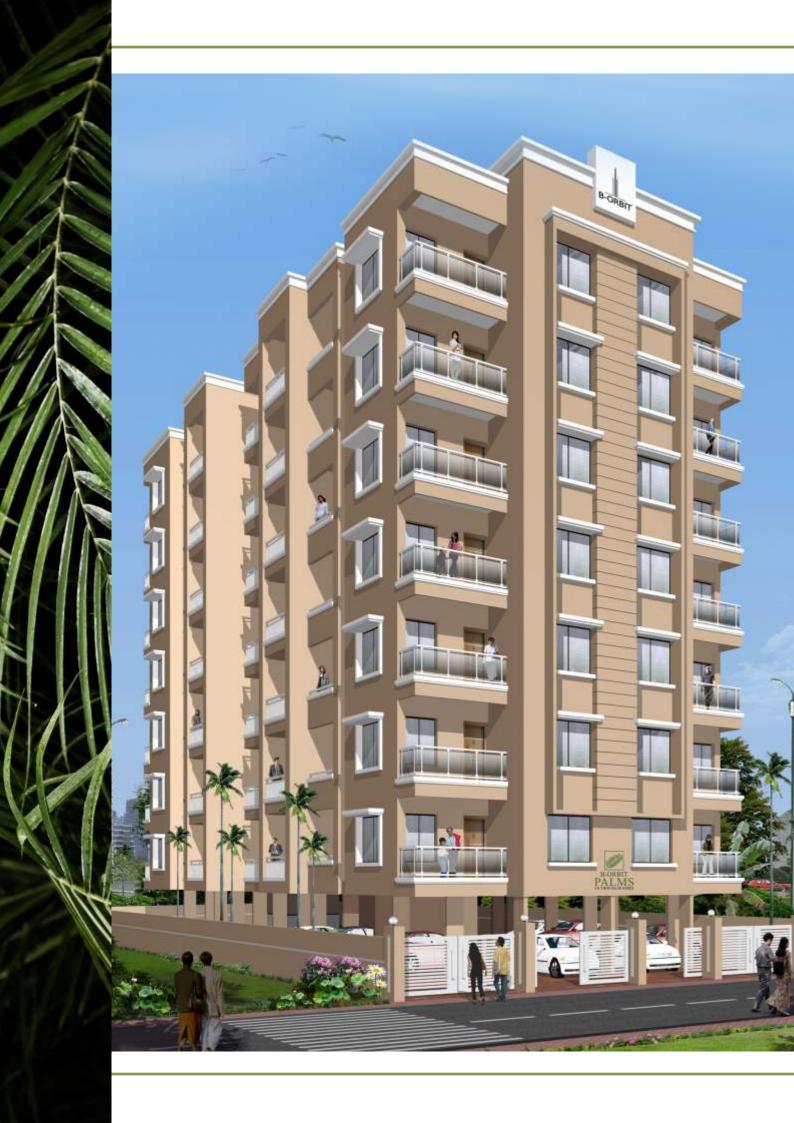

# EVERYTHING you've been dreaming of is HERE

B-Orbit Palms is a 2 & 3 BHK Value Home Apartment Project. The Project is located at 18 mtr wide D.P. road. Good accessibility to Dindori, Ozar, Airport, Dhule. It is also in close proximity to Medical College, Engineering college & Hospitals and readily accessible to the outer ring road. The project offers apartments with everything you would want or desire. Modern designs and stylish finishes dominate the homes. The exclusive 28 Units offer 2 & 3 BHK value homes for a unique approach towards living.